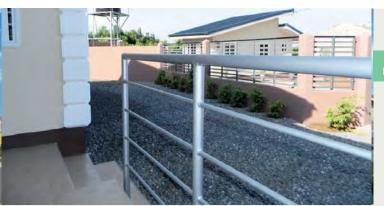

### Site Features

Gated community with security post at entry point

Each dwelling with 5ft (1500mm) boundary fence and private metal gate

**Paved Estate Road** 

Pedestrian walkway and landscaped setback from dwelling fencewall

Street Lighting and well planned drainage system

Paved driveway for each dwelling

Two car parking spaces per house

Roof slab to support overhead storage water tank