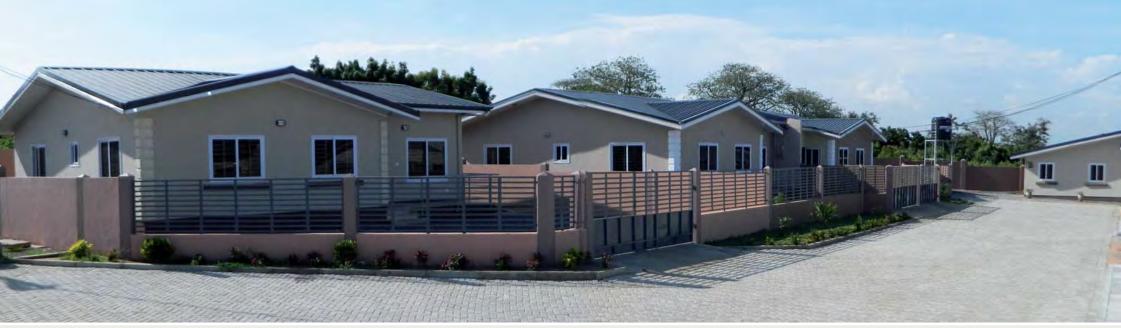

## **OAKVIEW**ESTATE PRAMPRAM

### Site Features

Gated community with security post at entry point

Each dwelling with 5ft (1500mm) boundary fence and private metal gate

**Paved Estate Road** 

Pedestrian walkway and landscaped setback from dwelling fencewall

Street Lighting and well planned drainage system

Paved driveway for each dwelling

Two car parking spaces per house

Roof slab to support overhead storage water tank

### **House Features**

Porch design feauture at the entrance

Floor and Wall tiles to Toilets & Kitchen

Purpose designed burglar proofing to all windows

Built-in-wardrobe to all Bedrooms

Fitted Kitchen cabinets